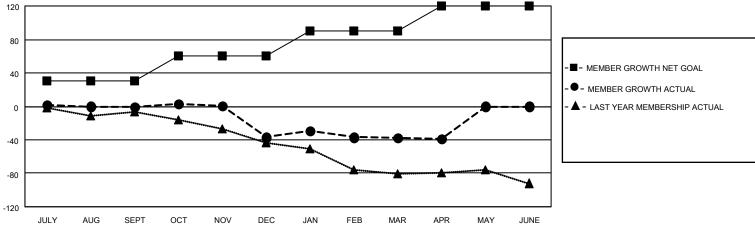

## District 14 T

| Clubs RESULTS FOR 2021-2022 |   |   |   | Members RESULTS FOR 2021-2022 |    |    |    |
|-----------------------------|---|---|---|-------------------------------|----|----|----|
|                             |   |   |   |                               |    |    |    |
| JULY/AUG/SEPT               | 0 | 0 | 0 | JULY/AUG/SEPT                 | 30 | 24 | 22 |
| OCT/NOV/DEC                 | 0 | 0 | 0 | OCT/NOV/DEC                   | 30 | 36 | 72 |
| JAN/FEB/MAR                 | 0 | 0 | 2 | JAN/FEB/MAR                   | 30 | 43 | 40 |
| APR/MAY/JUNE                | 1 | 0 | 0 | APR/MAY/JUNE                  | 30 | 6  | 6  |